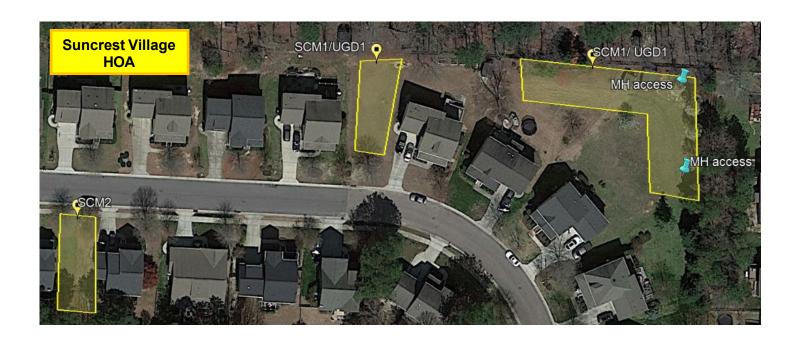

### **Driver for Corrective Action**

Compliance: per request from annual structural SCM inspection report cleaning sediment from the stormwater structures, clearing or debris from around the top of structure covers, adding mats and grass seed to the bare areas of the swale

## Summary of Issues

Per request from annual structural SCM inspection report cleaning sediment from the stormwater structures, clearing or debris from around the top of structure covers, adding mats and grass seed to the bare areas of the swale.

#### Mobilization:

- Mobilize all equipment and labor to the site
- Deploy temporary traffic cones as necessary for crew and customer safety
- Use confined space entry practices to remove accumulated sediment from SCM1 & 2 as well as UGD 1&2
- Flex hose is needed to reach the structures
- Use hand tools and brush trimmer to remove leaves and vegetation from around the structure covers
- Install mats and grass seed in bare areas of drainage swale