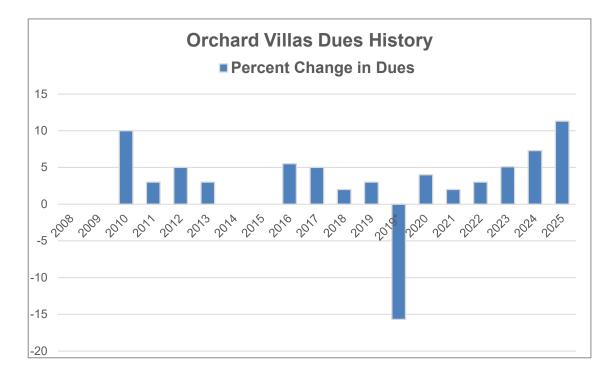

## Orchard Villas 2025 Budget Summary

Our 2025 dues will increase significantly (11.3%) because of large increases in several expenses from our 2024 budget.

- \* <u>The 2024 Reserve Study</u> recommended increasing our yearly reserve contribution to a 12% contribution, increasing our budget by \$14,722. This increase is primarily due to the unexpected increase in cost of building materials and the need to replace roofs in 2034.
- \* <u>The Storm Water Pond transfer</u> from the original builders to the Tri-Party Agreement is progressing slowly. However, the Town on Apex is applying pressure to all Tri-Party members to get this completed and so we need to plan for the transfer to happen near the beginning of the year, adding \$5,960 to the budget for our 80% share of pond management and maintenance expenses.
- Legal fees for the Storm Water Pond have exceed expectations. Although we took steps to reduce legal fees by preparing documents and using lawyers for review, legal fees were also incurred as our lawyers communicate with the Town of Apex on our behalf. We budgeted \$1,500 for legal fees but, because our 2024 legal expenses have already been \$5,758, we have increased the budget to \$3,000 for 2025 legal fees.
- Insurance costs continue to increase at a higher than historical pace. Although we budgeted for a 10% increase, premiums increased by 19.5%. After doing a risk-benefit analysis for each category of coverage, we modified our deductible from \$10,000 to \$25,000. After adding some extra coverage based on industry practices, we kept our 2024 premium close to our budgeted \$41,175. We are planning for another 10% premium increase in 2025.
- \* <u>Building maintenance costs</u> are increasing and so we increased our budget for these expenses by \$4,000.
- \* Several other items have also increased: black flow testing, gutter cleaning, taxes, HOA management fees and utilities.

## Orchard Villas 2025 Board Approved Budget - October 9, 2024

Dues Increase of 11.3% for 2025

|            | 2024 Monthly<br>Dues | 2025 Monthly<br>Dues | 2025 Yearly<br>Dues |
|------------|----------------------|----------------------|---------------------|
| Abby       | 323                  | 360                  | 4,320               |
| Canterbury | 352                  | 392                  | 4,704               |
| Chateau    | 298                  | 332                  | 3,984               |
| Colonade   | 312                  | 347                  | 4,164               |
| Ducal      | 352                  | 392                  | 4,704               |
| Villa      | 270                  | 300                  | 3,600               |
| Windsor    | 298                  | 332                  | 3,984               |